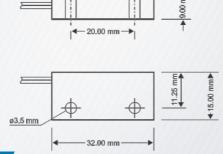

t an ideal choice for either metal or wooden doors and windows.

# **Applications**

- Door or window monitoring security;
- Open window detection for hotel and offices HVAC systems;
- · Server rooms and data centers door opening monitoring;
- · Building management system (BMS).

#### Technical parameters

| Parameter             | Value | Parameter | Value                                          |
|-----------------------|-------|-----------|------------------------------------------------|
| Max switching voltage | 100V  | Housing   | Zink alloy                                     |
| Max switching current | 0.5A  | Contact   | Closed when both parts are close to each other |
| Max switching power   | 10W   | Cable     | UL1007 22AWG, 200mm long                       |

# **Drawings**



## Usage

Can be used with following **TERACOM** controllers

-TCW241 -TCW220 -TCW260 -TCG140 -TCG120 -TCW122B-CM