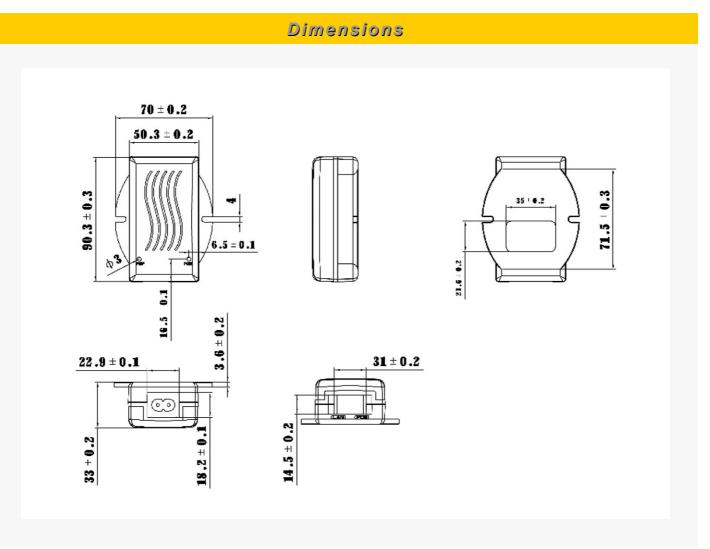

#### Features :

- Fast and easy wall mount case.
- All-In-One Power Supply and POE Injector Included.

| TECHNICAL                      | SPECIFICATIONS               |
|--------------------------------|------------------------------|
| Input Condition                | AC100~240V 50/60Hz 0.6A max  |
| Input Rated Voltage            | 100Vac~200Vac                |
| Input Voltage Rate             | 90Vac~264Vac                 |
| Input Rated Frequency          | 50/60Hz                      |
| Input Frequency Range          | 47Hz~63Hz                    |
| Input Current                  | 0.6A Max                     |
| Input Inrush Current           | 30A Max                      |
| Input No Load Power Consuption | 0.5 Watt Max @ 115Vac/230Vac |
| Efficiency                     | 80% Min                      |
| Rated Output Voltage & Current | 15V/1A                       |
| Output Line Regulation         | +-1%                         |
| Output Load Regulation         | +-5%                         |
| Output Over Shoot              | 10% Max                      |
| Output Ripple and Noise        | 1% Max                       |
| Output Rising Time             | 20ms Max @ 115Vac            |
| Output Hold-Up Time            | 8ms Min @ 230Vac             |
| Protection                     | OCP OVP SCP OPP              |
| Dielectric Withstand Voltage   | 3KV 5mA 60s                  |
| Leakage Current                | 0.25mA @ 230Vac              |
| DC Plug Specification          | 5.5x2.1x11mm                 |
| Dimension                      | 89x70x32mm                   |
| Weight                         | 146 gr (Without AC cable)    |
| Operating Temperature Range    | 0°C~40°C                     |
| Storage Temperature Range      | -20°C~+85°C                  |
| AC Cable                       | Choice of EU or UK AC Cable  |
| Certifications                 | CE / UL / GS / RoHS / EMC    |
| Origin                         | China                        |