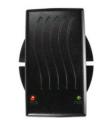

The new **EZ-BP1515** indoor PoE Injector allows you to use your space efficiently when installing your wireless equipment through the smart wall mount case.

The two PoE LED/ Red and ETH LED/Green allows fast and easy control of your equipment.