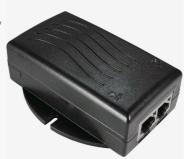

## 15V 1A Power Supply and PoE Injector with LEDs

The new **EZ-BP1515** Power Supply and PoE Injector with LEDs is made from TPEE material in an aesthetic package and is available with two RJ45 ports to act as "Data-In" and "PoE+Data out".

The new **EZ-BP1515** indoor PoE Injector allows you to use your space efficiently when installing your wireless equipment through the smart wall mount case.

The two PoE LED/ Red and ETH LED/Green allows fast and easy control of your equipment.