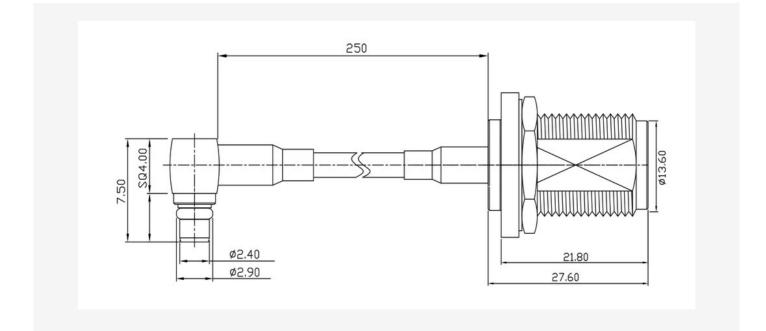

## MMCX Right Angle to N-Type Female Bulkhead

## EZ-MMCXRA2NB25

MMCX Right Angle to N-Type Female Bulkhead 25cm.

 $\rm MMCX$  to N Series coaxial pigtails have medium-sized, threaded coupling connectors designed for use from DC to 11 GHz.

Their consistently low broadband VSWR have made them popular over the years in many applications.