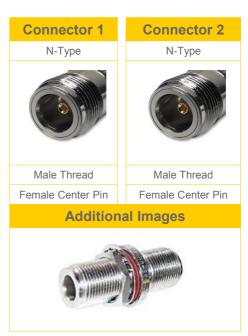

## N-Female Bulkhead to N-Female adapter

## EZ-NF2NFB

N-type Female Bulkhead to N-Female adapter.

N Series coaxial adapters have medium-sized, threaded coupling connectors designed for use from DC to 11 GHz.

Their consistently low broadband VSWR have made them popular over the years in many applications.