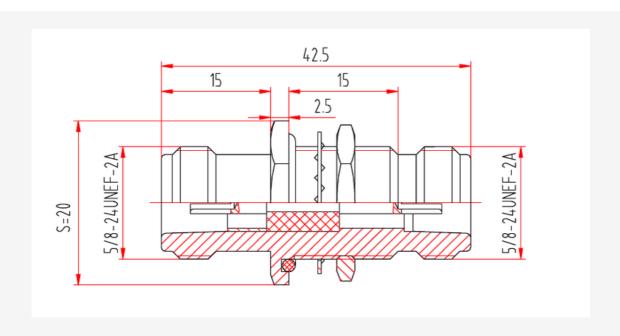

## N-Female Bulkhead to N-Female adapter

## EZ-NF2NFB

N-type Female Bulkhead to N-Female adapter.

N Series coaxial adapters have medium-sized, threaded coupling connectors designed for use from DC to 11 GHz.

Their consistently low broadband VSWR have made them popular over the years in many applications.

| TECHNICAL SPECIFICATIONS        |                                  |
|---------------------------------|----------------------------------|
| Impedance                       | 50 ohm                           |
| Frequency Range                 | 0 to 11.0 GHz                    |
| V.S.W.R.                        | 1.3 max                          |
| Working Voltage                 | 1,000 volts rms max at sea level |
| Dielectric Withstanding Voltage | 2,500 volts rms max at sea level |
| Contact Resistance              | Center contact=1.0 Milliohms max |
| Contact Resistance              | Outer contact=1.0 Milliohms max  |
| Insertion Loss                  | < 2,5 dB                         |
| Insulation Resistance           | 5,000 Megohms min                |
| Connector Body                  | Nickel Plated                    |
| Center Pin                      | Gold Plated                      |
| Dielectric                      | Teflon                           |
| O-Ring                          | Present                          |