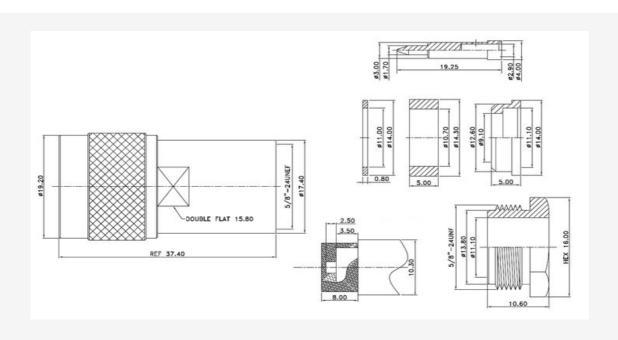

## N-Type Male Clamp connector for 400, RG-8 series cable

EZ-NML400

N-Type Male Clamp connector for 400, RG-8 series cable.

N Series coaxial connectors are medium-sized, threaded coupling connectors designed for use from DC to 11 GHz.

Their consistently low broadband VSWR have made them popular over the years in many applications.

The N series connector is impedance matched to 50 ohm cables.

| TECHNICAL SPECIFICATIONS        |                                  |
|---------------------------------|----------------------------------|
| Impedance                       | 50 ohm                           |
| Frequency Range                 | 0 to 11.0 GHz                    |
| V.S.W.R.                        | 1.3 max                          |
| Working Voltage                 | 1,000 volts rms max at sea level |
| Dielectric Withstanding Voltage | 2,500 volts rms max at sea level |
| Contact Resistance              | Center contact=1.0 Milliohms max |
| Contact Resistance              | Outer contact=1.0 Milliohms max  |
| Insertion Loss                  | 0.3 dB max at 10 GHz             |
| Insulation Resistance           | 5,000 Megohms min                |
| Body (Material/Finish)          | Brass/Nickel                     |
| Center Pin (Material/Finish)    | Bronze/Gold                      |
| Crimp Tube (Material/Finish)    | Annealed Copper/Nickel           |
| Dielectric                      | Teflon                           |