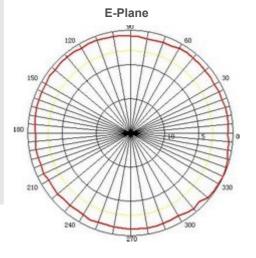

## EZ-OM24V10MNM

The new **OM24V10MNM** OMNI Directional Antenna is made from sealed UV Stabilized Fiberglass with steel base and is available with an integrated N-Type Male Connector.

The gain of this antenna is 10dBi and comes with 11° of Vertical BeamWidth.

## Features:

Superior performance.

Ideally for MESH applications

| TECHNICAL SPECIFICATIONS |                 |
|--------------------------|-----------------|
| Frequency                | 2400-2485MHz    |
| Gain                     | 10dBi           |
| Polarization             | Vertical        |
| Vertical BeamWidth       | 11°             |
| Horizontal BeamWidth     | 360°            |
| Impedance                | 50 Ohm          |
| Max. Input Power         | 50 Watts        |
| VSWR                     | <1.5:1 avg.     |
| Weight                   | 1.1 Kgr         |
| Length                   | 1000mm          |
| Diameter                 | 19mm            |
| Radome Material          | Grey Fiberglass |
| Mounting                 | 25mm to 50mm    |
| Rated Wind Velocity      | 58m/s           |
| Connector                | N-Type Male     |

H-Plane