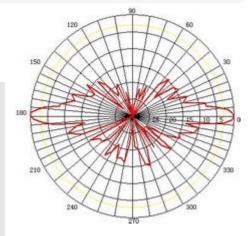

## EZ-OM24V10MNM

The new **OM24V10MNM** OMNI Directional Antenna is made from sealed UV Stabilized Fiberglass with steel base and is available with an integrated N-Type Male Connector.

The gain of this antenna is 10dBi and comes with 11° of Vertical BeamWidth.

## Features:

Superior performance.

Ideally for MESH applications

| TECHNICAL SPECIFICATIONS |                 |
|--------------------------|-----------------|
| Frequency                | 2400-2485MHz    |
| Gain                     | 10dBi           |
| Polarization             | Vertical        |
| Vertical BeamWidth       | 11°             |
| Horizontal BeamWidth     | 360°            |
| Impedance                | 50 Ohm          |
| Max. Input Power         | 50 Watts        |
| VSWR                     | <1.5:1 avg.     |
| Weight                   | 1.1 Kgr         |
| Length                   | 1000mm          |
| Diameter                 | 19mm            |
| Radome Material          | Grey Fiberglass |
| Mounting                 | 25mm to 50mm    |
| Rated Wind Velocity      | 58m/s           |
| Connector                | N-Type Male     |