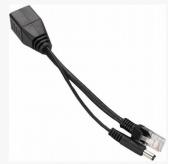

## EZ-POEPS03

The new EZ-POEPS03 Passive PoE Splitter is made of TPEE material in an aesthetic package and is available with one RJ45 port to act as "PoE+Data in", one RJ45 plug to act as "Data-Out", and one power supply plug.

The new **EZ-POEPS03** indoor passive PoE Splitter allows you to use your space efficiently when installing your wireless equipment through its small size and high manageability.