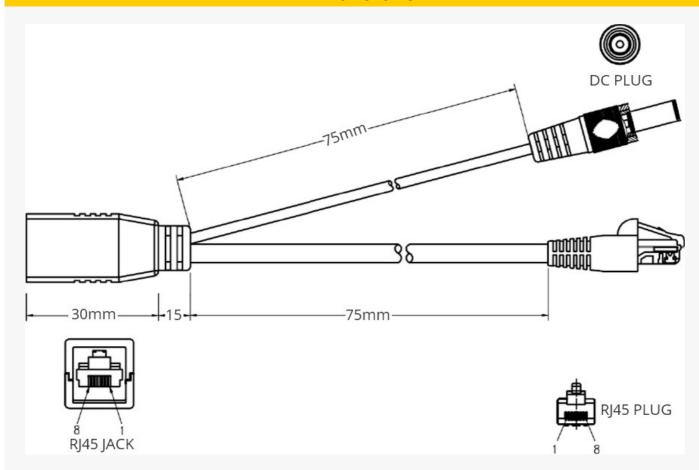

| Function | Pin                      | Function |  |
| 1                         | Tx(+)    | 1                        | Tx(+)    |  |
| 2                         | Tx (-)   | 2                        | Tx (-)   |  |
| 3                         | Rx (+)   | 3                        | Rx (+)   |  |
| 4                         | V+       | 4                        | N.C.     |  |
| 5                         | V+       | 5                        | N.C.     |  |
| 6                         | Rx (-)   | 6                        | Rx (-)   |  |
| 7                         | GND      | 7                        | N.C.     |  |
| 8                         | GND      | 8                        | N.C.     |  |







# Passive PoE Splitter with cat5 cable

## EZ-POEPS03

### Dimensions



## Schematics DC Power OUT Signal and DC Power CN1 IN 7 5 4 3 2 SK1 SK2 Signal OUT