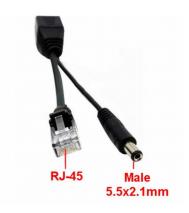

## EZ-POEPS03

The new EZ-POEPS03 Passive PoE Splitter is made of TPEE material in an aesthetic package and is available with one RJ45 port to act as "PoE+Data in", one RJ45 plug to act as "Data-Out", and one power supply plug.