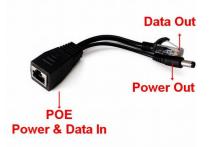

## EZ-POEPS03

The new EZ-POEPS03 Passive PoE Splitter is made of TPEE material in an aesthetic package and is available with one RJ45 port to act as "PoE+Data in", one RJ45 plug to act as "Data-Out", and one power supply plug.