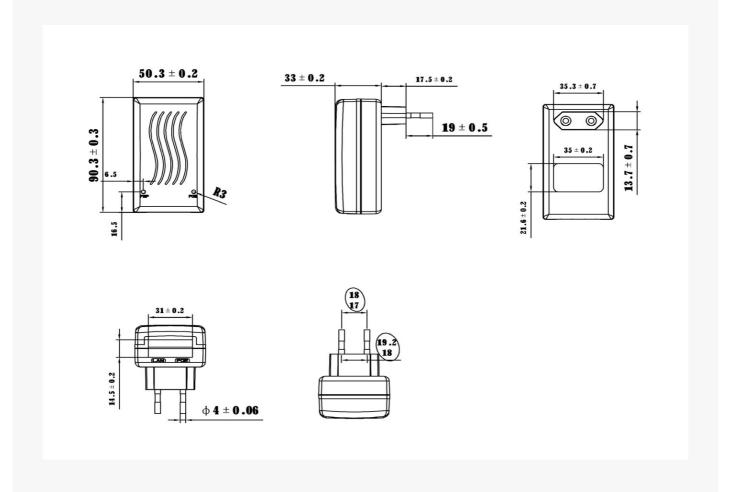

#### Dimensions

#### Features:

Fast and easy wallplug case.

All-In-One Power Supply and POE Injector Included.

| TECHNICAL                      | SPECIFICATIONS               |
|--------------------------------|------------------------------|
| Input Condition                | AC100~240V 50/60Hz 0.6A max  |
| Input Rated Voltage            | 100Vac~200Vac                |
| Input Voltage Rate             | 90Vac~264Vac                 |
| Input Rated Frequency          | 50/60Hz                      |
| Input Frequency Range          | 47Hz~63Hz                    |
| Input Current                  | 0.6A Max                     |
| Input Inrush Current           | 30A Max                      |
| Input No Load Power Consuption | 0.5 Watt Max @ 115Vac/230Vac |
| Efficiency                     | 80% Min                      |
| Rated Output Voltage & Current | 18V/0.8A                     |
| Output Line Regulation         | +-1%                         |
| Output Load Regulation         | +-5%                         |
| Output Over Shoot              | 10% Max                      |
| Output Ripple and Noise        | 1% Max                       |
| Output Rising Time             | 20ms Max @ 115Vac            |
| Output Hold-Up Time            | 8ms Min @ 230Vac             |
| Protection                     | OCP OVP SCP OPP              |
| Dielectric Withstand Voltage   | 3KV 5mA 60s                  |
| Leakage Current                | 0.25mA @ 230Vac              |
| DC Plug Specification          | 5.5x2.1x11mm                 |
| Dimension                      | 35x73x53mm                   |
| Weight                         | 120 gr (Without AC cable)    |
| Operating Temperature Range    | 0°C~40°C                     |
| Storage Temperature Range      | -20°C~+85°C                  |
| AC Cable                       | Choice of EU or UK AC Cable  |
| Certifications                 | CE / UL / GS / RoHS / EMC    |
| Origin                         | China                        |