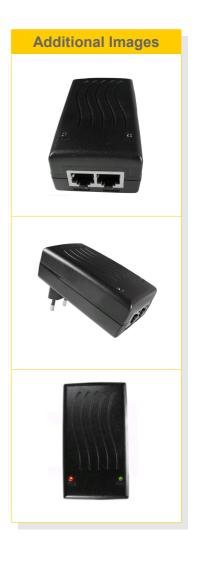

The new **EZ-PP1518E** indoor PoE Injector wallplug allows you to use your space efficiently when installing your wireless equipment through the smart wallplug case.

The two PoE LED/ Red and ETH LED/Green allows fast and easy control of your equipment.