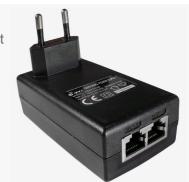

### EZ-PP1518E

The new **EZ-PP1518E** Power Supply and PoE Injector with LEDs wallplug is made from TPEE material in an aesthetic package and is available with two RJ45 ports to act as "Data-In" and "PoE+Data out".

The new **EZ-PP1518E** indoor PoE Injector wallplug allows you to use your space efficiently when installing your wireless equipment through the smart wallplug case.

The two PoE LED/ Red and ETH LED/Green allows fast and easy control of your equipment.