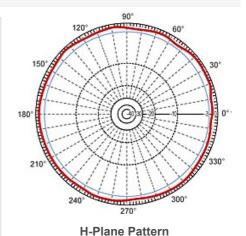

perior performance.

Standard RP-SMA connector.

| TECHNICAL SPECIFICATIONS |              |
|--------------------------|--------------|
| Frequency                | 2400-2485MHz |
| Gain                     | 5,5dBi       |
| Polarization             | Vertical     |
| Bandwidth                | 83,5 Mhz     |
| Horizontal BeamWidth     | 360°         |
| Nominal Impedance        | 50 Ohm       |
| Max. Power               | 25 Watts     |
| VSWR                     | <2.0         |
| Weight                   | 25 gr        |
| Length                   | 213 mm       |
| Diameter                 | 13,4 mm      |
| Radome Material          | TPEE         |
| Radome Color             | Black        |
| Working Temperature      | -40° to 55°  |
| Connector                | RP-SMA       |





E-Plane Pattern