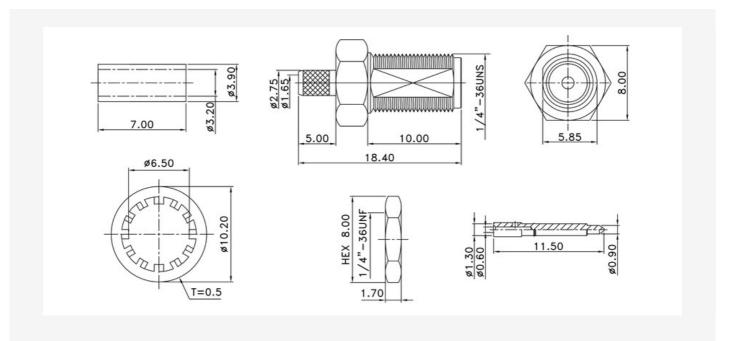

## RP-SMA Bulkhead Crimp connector for 100, RG-174 cable

## EZ-RPSMAB100

RP-SMA Bulkhead Crimp connector for LMR100, RG-174 series coaxial cable.

RP-SMA Series coaxial connectors are medium-sized, threaded coupling connectors designed for use from DC to 11 GHz.

Their consistently low broadband VSWR have made them popular over the years in many applications.

The RP-SMA series connector is impedance matched to 50 ohm cables.

| TECHNICAL SPECIFICATIONS        |                                  |
|---------------------------------|----------------------------------|
| Impedance                       | 50 ohm                           |
| Frequency Range                 | 0 to 11.0 GHz                    |
| V.S.W.R.                        | 1.3 max                          |
| Working Voltage                 | 1,000 volts rms max at sea level |
| Dielectric Withstanding Voltage | 2,500 volts rms max at sea level |
| Contact Resistance              | Center contact=1.0 Milliohms max |
| Contact Resistance              | Outer contact=1.0 Milliohms max  |
| Insertion Loss                  | 0.3 dB max at 10 GHz             |
| Insulation Resistance           | 5,000 Megohms min                |
| Body (Material/Finish)          | Brass/Gold                       |
| Contact (Material/Finish)       | Bronze/Gold                      |
| Crimp Tube (Material/Finish)    | Annealed Copper/Gold             |
| Dielectric                      | Teflon                           |