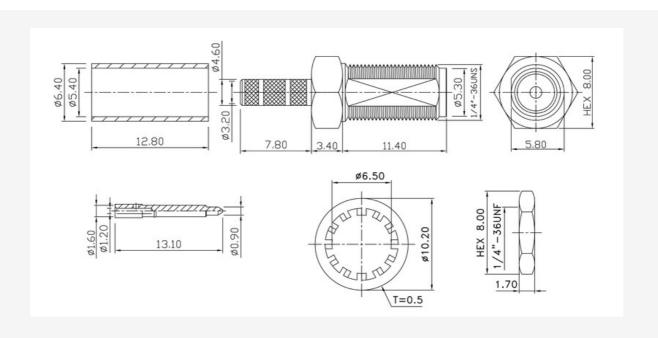

## EZ-RPSMAB195

RP-SMA Bulkhead Crimp connector for 195, RG-58 series cable.

RP-SMA Series coaxial connectors are medium-sized, threaded coupling connectors designed for use from DC to 11 GHz.

Their consistently low broadband VSWR have made them popular over the years in many applications.

The RP-SMA series connector is impedance matched to 50 ohm cables.

| TECHNICAL SPECIFICATIONS        |                                  |
|---------------------------------|----------------------------------|
| Impedance                       | 50 ohm                           |
| Frequency Range                 | 0 to 11.0 GHz                    |
| V.S.W.R.                        | 1.3 max                          |
| Working Voltage                 | 1,000 volts rms max at sea level |
| Dielectric Withstanding Voltage | 2,500 volts rms max at sea level |
| Contact Resistance              | Center contact=1.0 Milliohms max |
| Contact Resistance              | Outer contact=1.0 Milliohms max  |
| Insertion Loss                  | 0.3 dB max at 10 GHz             |
| Insulation Resistance           | 5,000 Megohms min                |
| Body Plating                    | Gold                             |
| Contact Plating                 | Gold                             |
| Crimp Tube Plating              | Gold                             |
| Dielectric                      | Teflon                           |