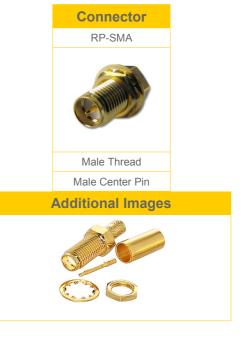

## EZ-RPSMAB195

RP-SMA Bulkhead Crimp connector for 195, RG-58 series cable.

RP-SMA Series coaxial connectors are medium-sized, threaded coupling connectors designed for use from DC to 11 GHz.

Their consistently low broadband VSWR have made them popular over the years in many applications.