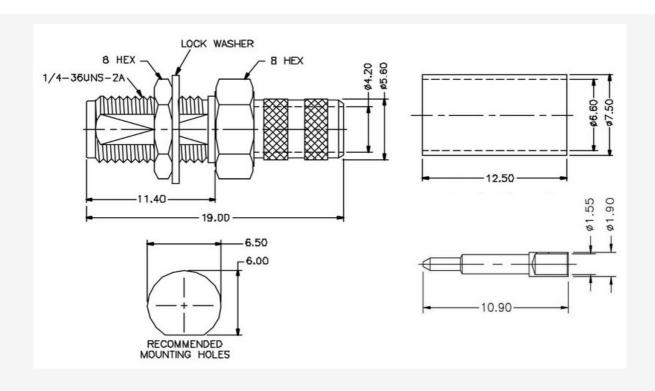

## RP-SMA Bulkhead Crimp connector for 240 series cable

## EZ-RPSMAB240

RP-SMA Bulkhead Crimp connector for 240 series cable.

RP-SMA Series coaxial connectors are medium-sized, threaded coupling connectors designed for use from DC to 11 GHz.

Their consistently low broadband VSWR have made them popular over the years in many applications.

The RP-SMA series connector is impedance matched to 50 ohm cables.

| TECHNICAL SPECIFICATIONS        |                                  |
|---------------------------------|----------------------------------|
| Impedance                       | 50 ohm                           |
| Frequency Range                 | 0 to 11.0 GHz                    |
| V.S.W.R.                        | 1.3 max                          |
| Working Voltage                 | 1,000 volts rms max at sea level |
| Dielectric Withstanding Voltage | 2,500 volts rms max at sea level |
| Contact Resistance              | Center contact=1.0 Milliohms max |
| Contact Resistance              | Outer contact=1.0 Milliohms max  |
| Insertion Loss                  | 0.3 dB max at 10 GHz             |
| Insulation Resistance           | 5,000 Megohms min                |
| Body Plating                    | Gold                             |
| Contact Plating                 | Gold                             |
| Crimp Tube Plating              | Gold                             |
| Dielectric                      | Teflon                           |