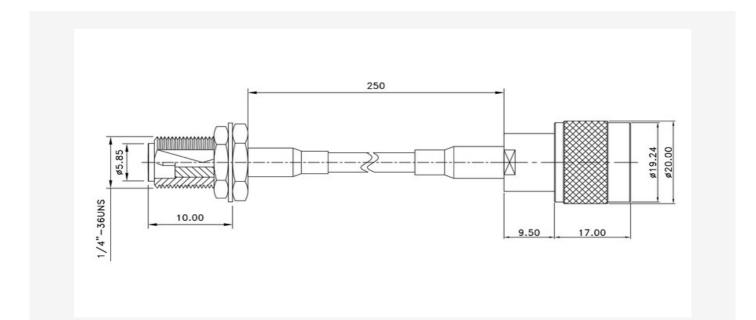

## **RP-SMA Bulkhead to** N-Type Male 25cm

## EZ-RPSMAB2NM25

RP-SMA Bulkhead to N-Type Male 25cm.

RP-SMA to N-Type Series coaxial pigtails have medium-sized, threaded coupling connectors designed for use from DC to 11 GHz.

Their consistently low broadband VSWR have made them popular over the years in many applications.

The RP-SMA to N-Type series pigtail is impedance matched to 50 ohm cables.

| TECHNICAL SPECIFICATIONS        |                                  | Connector 1                    | Connector 2                      |
|---------------------------------|----------------------------------|--------------------------------|----------------------------------|
| Impedance                       | 50 ohm                           | RP-SMA                         | N-Type                           |
| Frequency Range                 | 0 to 11.0 GHz                    |                                |                                  |
| V.S.W.R.                        | 1.3 max                          |                                |                                  |
| Working Voltage                 | 1,000 volts rms max at sea level |                                |                                  |
| Dielectric Withstanding Voltage | 2,500 volts rms max at sea level |                                |                                  |
| Contact Resistance              | Center contact=1.0 Milliohms max |                                |                                  |
| Contact Resistance              | Outer contact=1.0 Milliohms max  | Male Thread<br>Male Center Pin | Female Thread<br>Male Center Pin |
| Insertion Loss                  | < 2,5 dB                         | Additional Images              |                                  |
| Insulation Resistance           | 5,000 Megohms min                |                                |                                  |
| Connector Body (RP-SMA/N-Type)  | (Gold/Nickel) Plated             |                                |                                  |
| Center Pin                      | Gold Plated                      |                                |                                  |
| Dielectric                      | Teflon                           |                                |                                  |
| O-Ring                          | Not Present                      |                                |                                  |
| Cable Type                      | LLC100                           |                                |                                  |