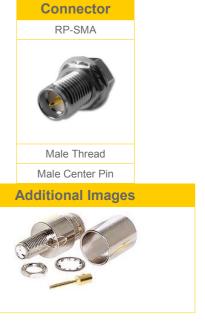

## RP-SMA Bulkhead Crimp LMR400

## EZ-RPSMAB400

**RP-SMA Bulkhead** Crimp connector for LMR-400 series cable.

RP-SMA Series coaxial connectors are medium-sized, threaded coupling connectors designed for use from DC to 11 GHz.

Their consistently low broadband VSWR have made them popular over the years in many applications.