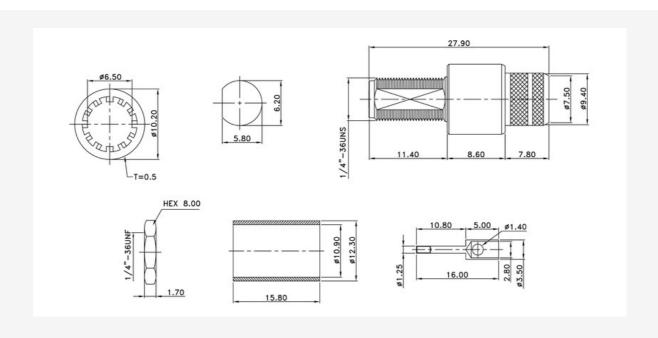

## RP-SMA Bulkhead Crimp LMR400

## EZ-RPSMAB400

**RP-SMA Bulkhead** Crimp connector for LMR-400 series cable.

RP-SMA Series coaxial connectors are medium-sized, threaded coupling connectors designed for use from DC to 11 GHz.

Their consistently low broadband VSWR have made them popular over the years in many applications.