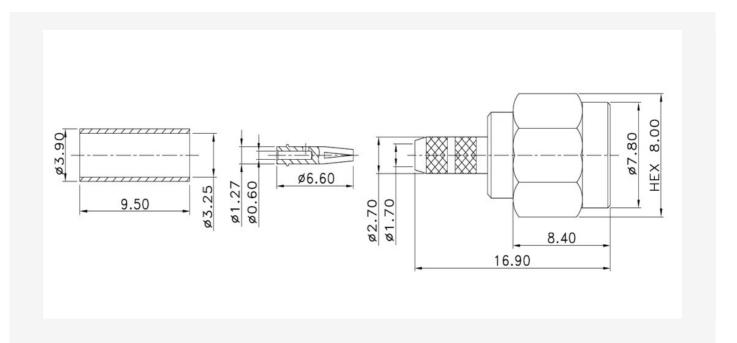

## RP-SMA Plug Crimp connector for 100, RG-174 series cable

## EZ-RPSMAP100

RP-SMA Plug Crimp connector for 100, RG-174 series cable.

RP-SMA Series coaxial connectors are medium-sized, threaded coupling connectors designed for use from DC to 11 GHz.

Their consistently low broadband VSWR have made them popular over the years in many applications.

The RP-SMA series connector is impedance matched to 50 ohm cables.

| TECHNICAL SPECIFICATIONS        |                                  |
|---------------------------------|----------------------------------|
| Impedance                       | 50 ohm                           |
| Frequency Range                 | 0 to 11.0 GHz                    |
| V.S.W.R.                        | 1.3 max                          |
| Working Voltage                 | 1,000 volts rms max at sea level |
| Dielectric Withstanding Voltage | 2,500 volts rms max at sea level |
| Contact Resistance              | Center contact=1.0 Milliohms max |
| Contact Resistance              | Outer contact=1.0 Milliohms max  |
| Insertion Loss                  | 0.3 dB max at 10 GHz             |
| Insulation Resistance           | 5,000 Megohms min                |
| Body (Material/Finish)          | Brass/Gold                       |
| Contact (Material/Finish)       | Bronze/Gold                      |
| Crimp Tube (Material/Finish)    | Annealed Copper/Gold             |
| Dielectric                      | Teflon                           |