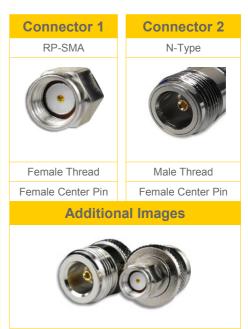

## RP-SMA Plug to N-Type Female adapter

## EZ-RPSMAP2NF

RP-SMA Plug to N-Type Female adapter.

RP-SMA to N-Type Series coaxial adapters have medium-sized, threaded coupling connectors designed for use from DC to 11 GHz.

Their consistently low broadband VSWR have made them popular over the years in many applications.