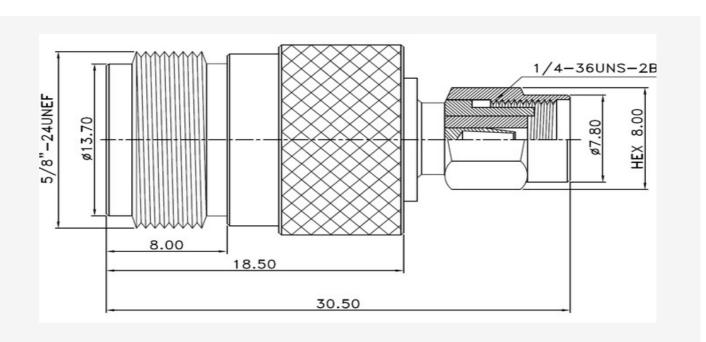

| TECHNICAL SPECIFICATIONS        |                                  |
|---------------------------------|----------------------------------|
| Impedance                       | 50 ohm                           |
| Frequency Range                 | 0 to 11.0 GHz                    |
| V.S.W.R.                        | 1.3 max                          |
| Working Voltage                 | 1,000 volts rms max at sea level |
| Dielectric Withstanding Voltage | 2,500 volts rms max at sea level |
| Contact Resistance              | Center contact=1.0 Milliohms max |
| Contact Resistance              | Outer contact=1.0 Milliohms max  |
| Insertion Loss                  | < 2,5 dB                         |
| Insulation Resistance           | 5,000 Megohms min                |
| Connector Body                  | Nickel Plated                    |
| Center Pin                      | Gold Plated                      |
| Dielectric                      | Teflon                           |
| O-Ring                          | Not Present                      |