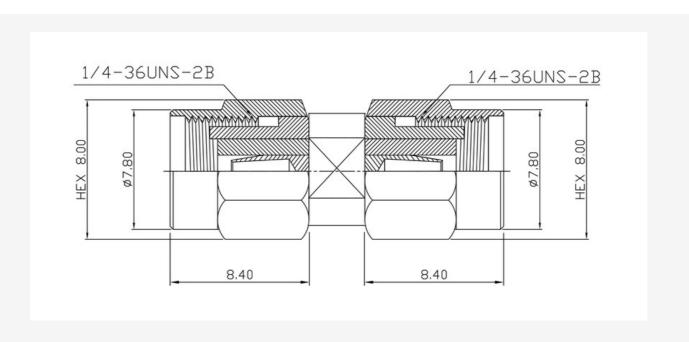

## RP-SMA Plug to RP-SMA Plug adapter

## EZ-RPSMAP2RPSMAP

RP-SMA Plug to RP-SMA Plug adapter.

RP-SMA to RP-SMA Series coaxial adapters have medium-sized, threaded coupling connectors designed for use from DC to 11 GHz.

Their consistently low broadband VSWR have made them popular over the years in many applications.