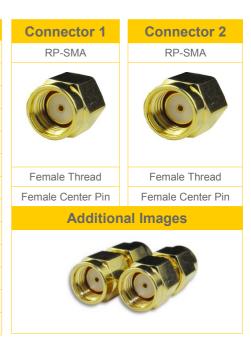

## RP-SMA Plug to RP-SMA Plug adapter

## EZ-RPSMAP2RPSMAP

RP-SMA Plug to RP-SMA Plug adapter.

RP-SMA to RP-SMA Series coaxial adapters have medium-sized, threaded coupling connectors designed for use from DC to 11 GHz.

Their consistently low broadband VSWR have made them popular over the years in many applications.