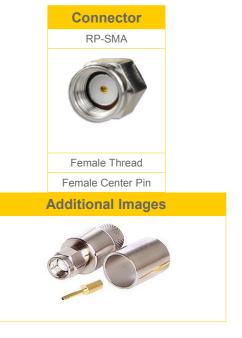

## RP-SMA Plug Crimp connector for 400, RG-8 series cable

## EZ-RPSMAP400

RP-SMA Plug Crimp connector for 400, RG-8 series cable.

RP-SMA Series coaxial connectors are medium-sized, threaded coupling connectors designed for use from DC to 11 GHz.

Their consistently low broadband VSWR have made them popular over the years in many applications.