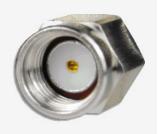

## RP-SMA Plug Crimp connector for 400, RG-8 series cable

## EZ-RPSMAP400

RP-SMA Plug Crimp connector for 400, RG-8 series cable.

RP-SMA Series coaxial connectors are medium-sized, threaded coupling connectors designed for use from DC to 11 GHz.

Their consistently low broadband VSWR have made them popular over the years in many applications.