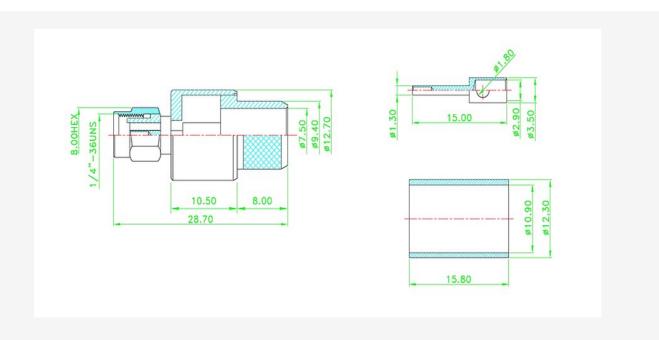

## RP-SMA Plug Crimp connector for 400, RG-8 series cable

## EZ-RPSMAP400

RP-SMA Plug Crimp connector for 400, RG-8 series cable.

RP-SMA Series coaxial connectors are medium-sized, threaded coupling connectors designed for use from DC to 11 GHz.

Their consistently low broadband VSWR have made them popular over the years in many applications.