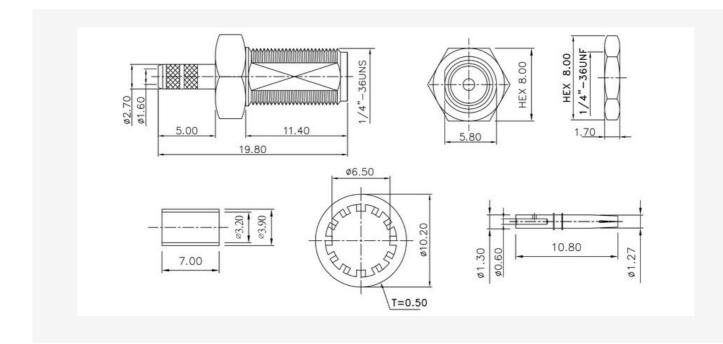

## SMA Bulkhead Crimp for LMR100, RG-174, RG-316 cable.

## EZ-SMAB100

**SMA** Bulkhead Crimp connector for LMR100, RG-174, RG-316 series coaxial cable.

SMA Series coaxial connectors are medium-sized, threaded coupling connectors designed for use from DC to 11 GHz.