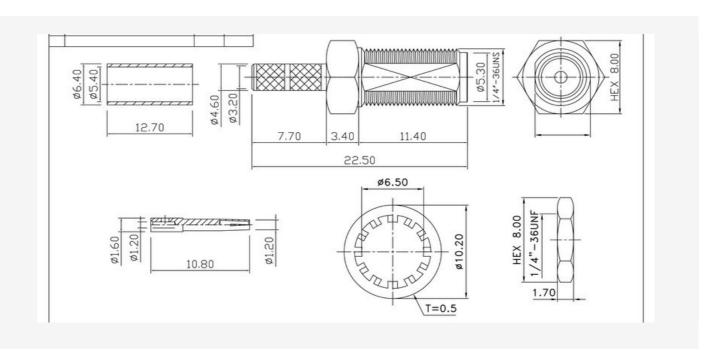

## SMA Bulkhead Crimp for LMR-195, RG-58

## EZ-SMAB195

SMA Bulkhead Crimp connector for LMR-195, RG-58 series coaxial cable.

SMA Series coaxial connectors are medium-sized, threaded coupling connectors designed for use from DC to 11 GHz.

Their consistently low broadband VSWR have made them popular over the years in many applications.

| TECHNICAL SPECIFICATIONS        |                                  |
|---------------------------------|----------------------------------|
| Impedance                       | 50 ohm                           |
| Frequency Range                 | 0 to 11.0 GHz                    |
| V.S.W.R.                        | 1.3 max                          |
| Working Voltage                 | 1,000 volts rms max at sea level |
| Dielectric Withstanding Voltage | 2,500 volts rms max at sea level |
| Contact Resistance              | Center contact=1.0 Milliohms max |
| Contact Resistance              | Outer contact=1.0 Milliohms max  |
| Insertion Loss                  | 0.3 dB max at 10 GHz             |
| Insulation Resistance           | 5,000 Megohms min                |
| Body Plating                    | Gold                             |
| Contact Plating                 | Gold                             |
| Crimp Tube Plating              | Gold                             |
| Dielectric                      | Teflon                           |