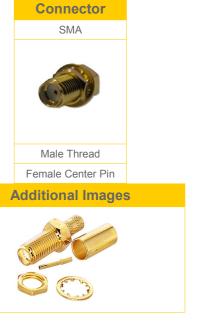

## SMA Bulkhead Crimp for LMR-195, RG-58

## EZ-SMAB195

SMA Bulkhead Crimp connector for LMR-195, RG-58 series coaxial cable.

SMA Series coaxial connectors are medium-sized, threaded coupling connectors designed for use from DC to 11 GHz.

Their consistently low broadband VSWR have made them popular over the years in many applications.