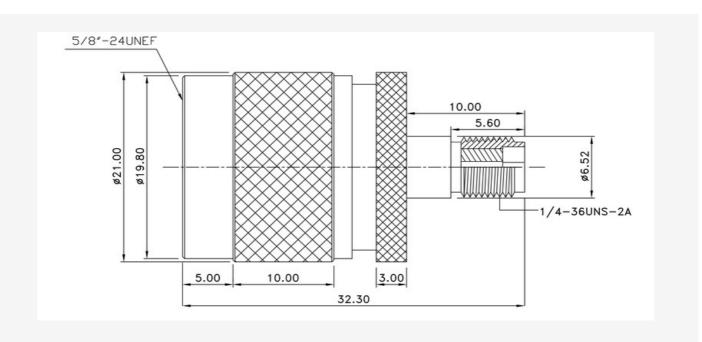

## SMA-Female to N-Male adapter

## EZ-SMAF2NM

SMA Female to N-Male adapter.

SMA to N Series coaxial adapters have medium-sized, threaded coupling connectors designed for use from DC to 11 GHz.

Their consistently low broadband VSWR have made them popular over the years in many applications.