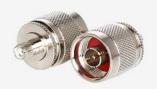

## SMA-Female to N-Male adapter

## EZ-SMAF2NM

SMA Female to N-Male adapter.

SMA to N Series coaxial adapters have medium-sized, threaded coupling connectors designed for use from DC to 11 GHz.

Their consistently low broadband VSWR have made them popular over the years in many applications.