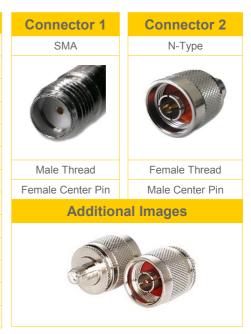

## SMA-Female to N-Male adapter

## EZ-SMAF2NM

SMA Female to N-Male adapter.

SMA to N Series coaxial adapters have medium-sized, threaded coupling connectors designed for use from DC to 11 GHz.

Their consistently low broadband VSWR have made them popular over the years in many applications.