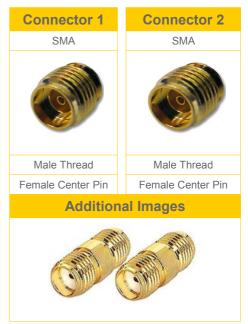

## SMA-Female to SMA-Female adapter

## EZ-SMAF2SMAF

SMA Female to SMA Female adapter.

SMA to SMA Series coaxial adapters have medium-sized, threaded coupling connectors designed for use from DC to 11 GHz.

Their consistently low broadband VSWR have made them popular over the years in many applications.