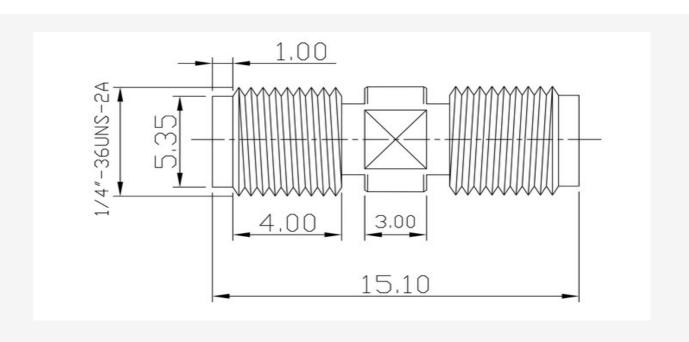

| TECHNICAL SPECIFICATIONS        |                                  |
|---------------------------------|----------------------------------|
| Impedance                       | 50 ohm                           |
| Frequency Range                 | 0 to 11.0 GHz                    |
| V.S.W.R.                        | 1.3 max                          |
| Working Voltage                 | 1,000 volts rms max at sea level |
| Dielectric Withstanding Voltage | 2,500 volts rms max at sea level |
| Contact Resistance              | Center contact=1.0 Milliohms max |
| Contact Resistance              | Outer contact=1.0 Milliohms max  |
| Insertion Loss                  | < 2,5 dB                         |
| Insulation Resistance           | 5,000 Megohms min                |
| Connector Body                  | Gold Plated                      |
| Center Pin                      | Gold Plated                      |
| Dielectric                      | Teflon                           |
| O-Ring                          | Not Present                      |