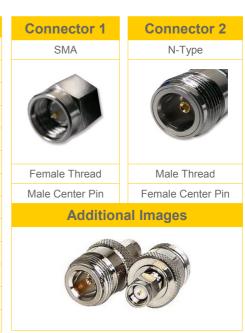

## SMA-Male to N-Female adapter

## EZ-SMAM2NF

SMA Male to N-Female adapter.

SMA to N Series coaxial adapters have medium-sized, threaded coupling connectors designed for use from DC to 11 GHz.

Their consistently low broadband VSWR have made them popular over the years in many applications.