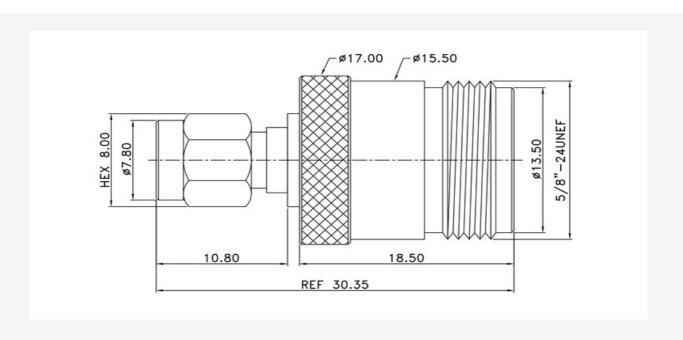

## SMA-Male to N-Female adapter

## EZ-SMAM2NF

SMA Male to N-Female adapter.

SMA to N Series coaxial adapters have medium-sized, threaded coupling connectors designed for use from DC to 11 GHz.

Their consistently low broadband VSWR have made them popular over the years in many applications.

| TECHNICAL SPECIFICATIONS        |                                  |
|---------------------------------|----------------------------------|
| Impedance                       | 50 ohm                           |
| Frequency Range                 | 0 to 11.0 GHz                    |
| V.S.W.R.                        | 1.3 max                          |
| Working Voltage                 | 1,000 volts rms max at sea level |
| Dielectric Withstanding Voltage | 2,500 volts rms max at sea level |
| Contact Resistance              | Center contact=1.0 Milliohms max |
| Contact Resistance              | Outer contact=1.0 Milliohms max  |
| Insertion Loss                  | < 2,5 dB                         |
| Insulation Resistance           | 5,000 Megohms min                |
| Connector Body                  | Nickel Plated                    |
| Center Pin                      | Gold Plated                      |
| Dielectric                      | Teflon                           |
| O-Ring                          | Not Present                      |