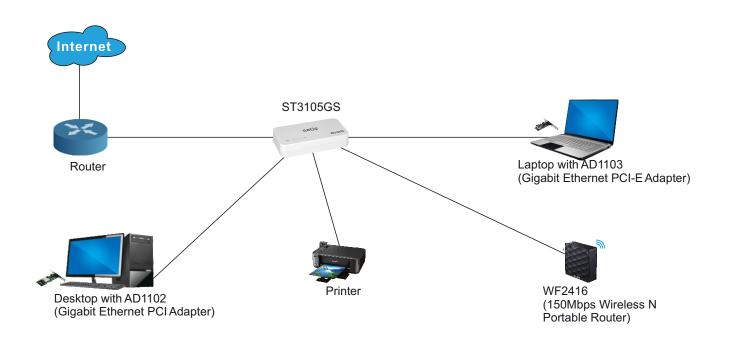

|
|---------------|-----------------------------------------------------------------------------------------------------------------------------------------------------------------|
| Certification | FCC, CE                                                                                                                                                         |
| Environment   | Operating Temperature: 0°C~40°C<br>Storage Temperature: -40°C~70°C<br>Operating Humidity: 10%~90%RH non-condensing<br>Storage Humidity: 5%~90%RH non-condensing |
| Package       | 1*ST3105GS<br>1*9V/500mA Power Adapter<br>1* Quick Installation Guider                                                                                          |

#### Topological Graph